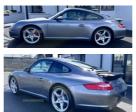

## Porsche 911 Carrera 4S 3.8 Coupe | Dec 2005 STUNNING LOW MILEAGE ORIGINAL CAR WITH FSH!

£29,995

Absolutely Immaculate Example!

| Comes complete with Full Service History, Folder off Receipts, |
|----------------------------------------------------------------|
| Full Owners Manuals, 2 Remote Keys, Full Electrics, Sports     |
| Chrono Pack, Porsche Crests on Headrests, Cruise Control,      |
| Sunroof & all the usual Carrera 4S refinements.                |

All our vehicles are fully serviced, warranted and prepared to the highest standards.

Excellent part ex and finance examples are available on request.

| Miles:       | 57000  |
|--------------|--------|
| Fuel Type:   | Petrol |
| Colour:      | Grey   |
| Engine Size: | 3824   |
| Body Style:  | Coupe  |
| Reg:         | D3AHP  |