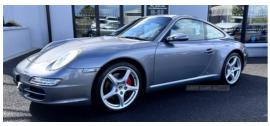

## Porsche 911 Carrera 4S 3.8 Coupe | Dec 2005 STUNNING LOW MILEAGE ORIGINAL CAR WITH FSH!

£29,995

Absolutely Immaculate Example!

| Comes complete with Full Service History, Folder off Receipts, |
|----------------------------------------------------------------|
| Full Owners Manuals, 2 Remote Keys, Full Electrics, Sports     |
| Chrono Pack, Porsche Crests on Headrests, Cruise Control,      |
| Sunroof & all the usual Carrera 4S refinements.                |

All our vehicles are fully serviced, warranted and prepared to the highest standards.

Excellent part ex and finance examples are available on request.

| Miles:       | 57000  |
|--------------|--------|
| Fuel Type:   | Petrol |
| Colour:      | Grey   |
| Engine Size: | 3824   |
| Body Style:  | Coupe  |
| Reg:         | D3AHP  |